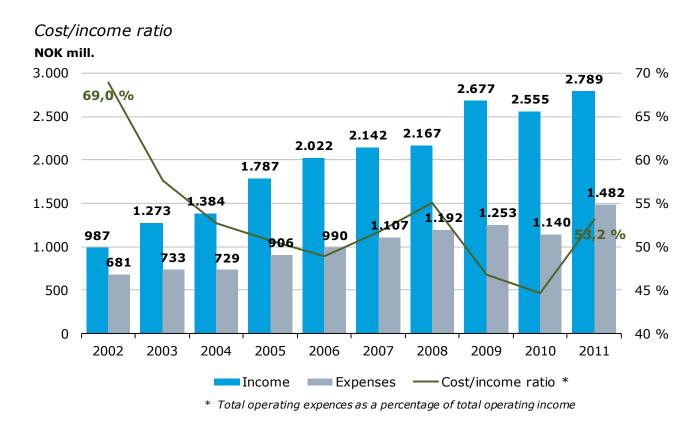

### 2.4. Operating expenses

#### **Operating expenses**

|                                                | 4Q   | 3Q   | 2Q   | 1Q   | 4Q   | 31 D | ec.  |      |
|------------------------------------------------|------|------|------|------|------|------|------|------|
| (in NOK million)                               | 2011 | 2011 | 2011 | 2011 | 2010 | 2011 | 2010 | 2009 |
| Salary                                         | 194  | 191  | 190  | 177  | 175  | 752  | 656  | 637  |
| Pension costs (defined benefit plan)           | -2   | 11   | 11   | 9    | -46  | 28   | -100 | 60   |
| Employer's insurance contributions             | 1    | 3    | 3    | 3    | 1    | 11   | 10   | 14   |
| Other personnel expenses                       | 3    | 3    | 4    | 8    | 6    | 18   | 17   | 14   |
| Total personnel expenses                       | 196  | 209  | 208  | 198  | 137  | 810  | 583  | 725  |
| EDP and telecommunication expenses             | 53   | 43   | 46   | 42   | 42   | 185  | 156  | 158  |
| Postage and transportation services            | 7    | 6    | 7    | 7    | 7    | 27   | 27   | 28   |
| Marketing                                      | 16   | 10   | 12   | 12   | 12   | 50   | 43   | 38   |
| Operating exp. on properties and premises      | 26   | 24   | 24   | 21   | 30   | 95   | 94   | 80   |
| Other external services                        | 19   | 12   | 13   | 11   | 20   | 55   | 52   | 39   |
| Other operating expenses                       | 69   | 35   | 32   | 37   | 47   | 172  | 138  | 135  |
| Depr./write-downs of fixed & intangible assets | 25   | 23   | 19   | 21   | 17   | 87   | 48   | 51   |
| Other expenses                                 | 216  | 153  | 153  | 150  | 175  | 673  | 557  | 528  |
| Total operating expenses                       | 412  | 361  | 361  | 348  | 311  | 1482 | 1140 | 1253 |
|                                                |      |      |      |      |      |      |      |      |
| Cost/income ratio                              | 0.53 | 0.53 | 0.53 | 0.52 | 0.44 | 0.53 | 0.45 | 0.47 |
|                                                |      |      |      |      |      |      |      |      |

#### Cost/income ratio

\* Total operating expences as a percentage of total operating income

| Change in operating expenses                   |       | 31 Dec. |       |
|------------------------------------------------|-------|---------|-------|
| (in NOK million)                               | 2011  | Change  | 2010  |
| Total                                          | 1,482 | 342     | 1,140 |
| Total personnel expenses*                      |       | 226     |       |
| Depr./write-downs of fixed & intangible assets |       | 40      |       |
| EDP and telecommunication expenses             |       | 29      |       |
| Other operating expenses                       |       | 35      |       |
| Operating exp. on properties and premises      |       | 1       |       |
| Other external services                        |       | 3       |       |
| Marketing                                      |       | 7       |       |
| Postage and transportation services            |       | 0       |       |