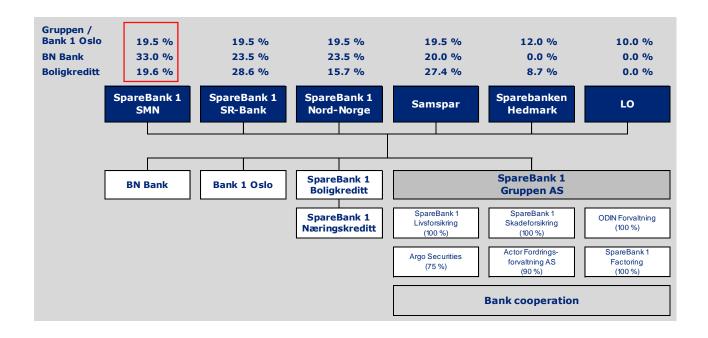

#### SpareBank 1 Group

The SpareBank 1 banks operate an alliance and develop product companies through the jointly owned holding company SpareBank 1 Gruppen. The paramount objective of the SpareBank 1 Alliance is to assure the individual bank's independence and regional identity through strong competitiveness, profitability and financial soundness. The Alliance is among the largest providers of financial services in Norway and a full-fledged alternative to traditional financial groups.