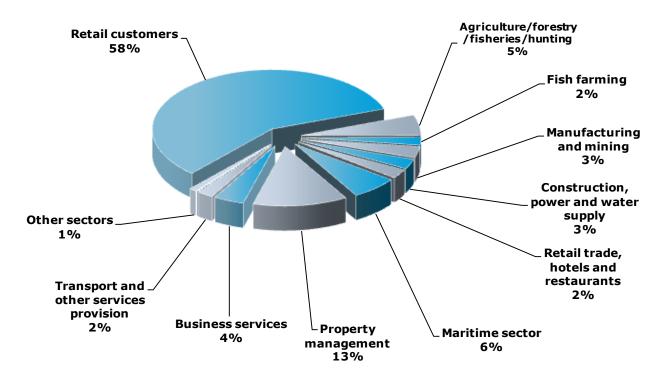

#### **3.1.** Distribution of loans by industry

#### Distribution of loans by industry

| , , ,                                      | 31 Dec. | 30 Sept. | 30 Jun. | 31 Mar. | 31 Dec. | 31 Dec. |
|--------------------------------------------|---------|----------|---------|---------|---------|---------|
| (in NOK million)                           | 2011    | 2011     | 2011    | 2011    | 2010    | 2009    |
| Agriculture/forestry/fisheries/hunting     | 5,217   | 4,619    | 4,525   | 4,601   | 4,892   | 4,611   |
| Fish farming                               | 2,026   | 2,013    | 2,426   | 2,010   | 1,906   | 1,325   |
| Manufacturing and mining                   | 2,881   | 3,026    | 2,805   | 2,714   | 2,775   | 2,324   |
| Construction, power and water supply       | 2,572   | 2,480    | 2,825   | 2,574   | 2,511   | 2,257   |
| Retail trade, hotels and restaurants       | 2,337   | 2,318    | 2,407   | 2,463   | 2,503   | 2,460   |
| Maritime sector                            | 5,978   | 5,558    | 5,389   | 5,624   | 5,242   | 2,209   |
| Property management                        | 12,179  | 12,236   | 12,314  | 12,754  | 13,013  | 11,328  |
| Business services                          | 3,867   | 3,608    | 3,334   | 3,131   | 3,134   | 3,279   |
| Transport and other services provision     | 2,078   | 2,058    | 2,055   | 1,483   | 1,628   | 2,217   |
| Public administration                      | 92      | 54       | 58      | 72      | 101     | 64      |
| Other sectors                              | 971     | 1,052    | 694     | 610     | 339     | 199     |
| Gross loans in corporate market            | 40,198  | 39,021   | 38,832  | 38,037  | 38,046  | 32,272  |
| Retail customers                           | 55,034  | 53,650   | 52,107  | 50,569  | 49,619  | 45,157  |
| Gross loans incl. SpareBank 1 Boligkreditt | 95,232  | 92,671   | 90,939  | 88,606  | 87,665  | 77,429  |
| - Adv. of this SpareBank 1 Boligkreditt    | 22,126  | 21,101   | 22,379  | 20,054  | 17,818  | 15,647  |
| Gross loans in balance sheet               | 73,105  | 71,570   | 68,559  | 68,553  | 69,847  | 61,782  |
| Share of loans, corporate market           | 42.2 %  | 42.1 %   | 42.7 %  | 42.9 %  | 43.4 %  | 41.7 %  |
| Share of loans, retail market              | 57.8 %  | 57.9 %   | 57.3 %  | 57.1 %  | 56.6 %  | 58.3 %  |

#### Distribution of loans by industry