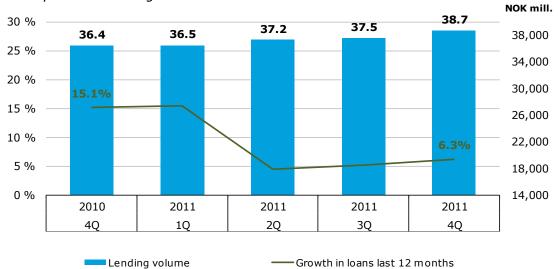

#### **3.1.** Distribution of loans by industry

#### Distribution of loans by industry

| , , ,                                      | 31 Dec. | 30 Sept. | 30 Jun. | 31 Mar. | 31 Dec. | 31 Dec. |
|--------------------------------------------|---------|----------|---------|---------|---------|---------|
| (in NOK million)                           | 2011    | 2011     | 2011    | 2011    | 2010    | 2009    |
| Agriculture/forestry/fisheries/hunting     | 5,217   | 4,619    | 4,525   | 4,601   | 4,892   | 4,611   |
| Fish farming                               | 2,026   | 2,013    | 2,426   | 2,010   | 1,906   | 1,325   |
| Manufacturing and mining                   | 2,881   | 3,026    | 2,805   | 2,714   | 2,775   | 2,324   |
| Construction, power and water supply       | 2,572   | 2,480    | 2,825   | 2,574   | 2,511   | 2,257   |
| Retail trade, hotels and restaurants       | 2,337   | 2,318    | 2,407   | 2,463   | 2,503   | 2,460   |
| Maritime sector                            | 5,978   | 5,558    | 5,389   | 5,624   | 5,242   | 2,209   |
| Property management                        | 12,179  | 12,236   | 12,314  | 12,754  | 13,013  | 11,328  |
| Business services                          | 3,867   | 3,608    | 3,334   | 3,131   | 3,134   | 3,279   |
| Transport and other services provision     | 2,078   | 2,058    | 2,055   | 1,483   | 1,628   | 2,217   |
| Public administration                      | 92      | 54       | 58      | 72      | 101     | 64      |
| Other sectors                              | 971     | 1,052    | 694     | 610     | 339     | 199     |
| Gross loans in corporate market            | 40,198  | 39,021   | 38,832  | 38,037  | 38,046  | 32,272  |
| Retail customers                           | 55,034  | 53,650   | 52,107  | 50,569  | 49,619  | 45,157  |
| Gross loans incl. SpareBank 1 Boligkreditt | 95,232  | 92,671   | 90,939  | 88,606  | 87,665  | 77,429  |
| - Adv. of this SpareBank 1 Boligkreditt    | 22,126  | 21,101   | 22,379  | 20,054  | 17,818  | 15,647  |
| Gross loans in balance sheet               | 73,105  | 71,570   | 68,559  | 68,553  | 69,847  | 61,782  |
| Share of loans, corporate market           | 42.2 %  | 42.1 %   | 42.7 %  | 42.9 %  | 43.4 %  | 41.7 %  |
| Share of loans, retail market              | 57.8 %  | 57.9 %   | 57.3 %  | 57.1 %  | 56.6 %  | 58.3 %  |

#### Distribution of loans by industry