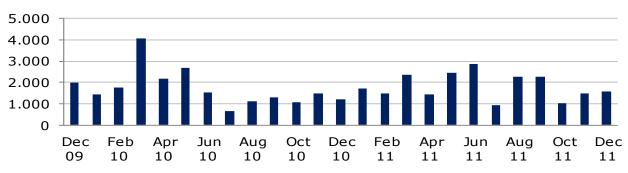

*Stock price compared with OSEBX and OSEEX 31 December 2009 to 31 December 2011* 

> OSEBX = Oslo Stock Exchange Benchmark Index (rebased) OSEEX = Oslo Stock Exchange ECC Index (rebased)

*Trading statistics 31 December 2009 to 31 December 2011* 

#### Market value and profit per ECC

Market value, NOK mill. — Adjusted profit per ECC