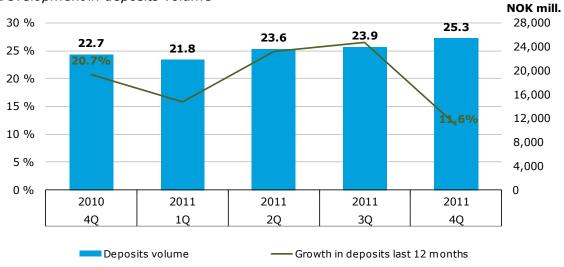

255  | 259  | 235  | 1,069 | 921  | 775  |
| Total operating expences*                        | 93   | 85   | 88   | 86   | 75   | 352   | 278  | 312  |
| Results                                          | 176  | 201  | 167  | 173  | 160  | 717   | 642  | 464  |
| Loss on loans, guarantees etc.                   | 22   | 1    | -8   | -11  | 20   | 5     | 104  | 202  |
| Results before tax                               | 154  | 200  | 175  | 183  | 140  | 712   | 539  | 262  |
| *) Includes both direct and distributed expences |      |      |      |      |      |       |      |      |

Post-tax return on equity (annualized)

13.8 % 12.0 % 6.7 %



#### Development in margin

Definition margin: Average customer interest minus 3 months average nibor





#### Development in lending volume



#### Development in deposits volume



#### 7.4. Markets

SpareBank 1 Markets is a fully fledged investment firm organised as a division in its own right within the Bank. It comprises three income generating units: Fixed Income/Foreign Exchange, Securities and Corporate Finance along with Back Office and Mid Office. The division has risk operations in the fixed income and securities area. All risk business is done from Head Office in Trondheim, while activity in Molde and Ålesund is in the hands of customer brokers who primarily provide services in the fixed income and foreign exchange area.

SpareBank 1 SMN Markets' ambition is to be the leading capital market operation in Trøndelag and in Nordvestlandet. This ambition will be achieved through a continuous focus on specialist competence