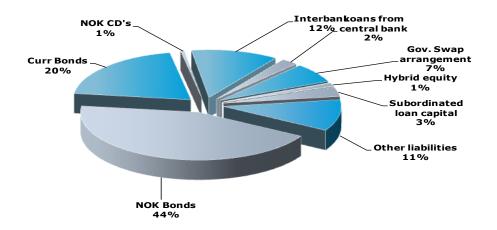

| 1,500   |
| Gov. Swap arrangement            | 2,886   | 4,318    | 4,318   | 4,318   | 4,318   | 4,318   |
| Bond Index                       | -       | -        | -       | -       | -       | -       |
| Perp. Sub. Loan capital          | 26      | 24       | 13      | 150     | 164     | 441     |
| Hybrid equity                    | 481     | 945      | 893     | 898     | 936     | 462     |
| The Norwegian State Finance Fund | -       | -        | -       | -       | -       | 1,250   |
| Subordinated loan capital        | 1,409   | 1,394    | 1,310   | 1,306   | 1,358   | 1,716   |
| Other liabilities                | 4,655   | 5,856    | 3,204   | 2,607   | 3,058   | 1,942   |
| Total                            | 43,936  | 44,769   | 43,756  | 42,660  | 46,519  | 40,479  |





### 6. Financial results

#### Financial results

|                                             | 4Q    | 3Q   | 2Q   | 1Q   | 4Q   | 31 D  | ec.   |       |       |
|---------------------------------------------|-------|------|------|------|------|-------|-------|-------|-------|
| (in NOK million)                            | 2011  | 2011 | 2011 | 2011 | 2010 | 2011  | 2010  | 2010  | 2009  |
| Interest income                             | 1,007 | 978  | 910  | 886  | 894  | 3,780 | 3,315 | 3,315 | 3,416 |
| Interest expenses                           | 691   | 657  | 592  | 559  | 601  | 2,499 | 2,105 | 2,105 | 2,137 |
| Net interest                                | 316   | 320  | 318  | 327  | 293  | 1,281 | 1,210 | 1,210 | 1,279 |
| Commission income                           | 18