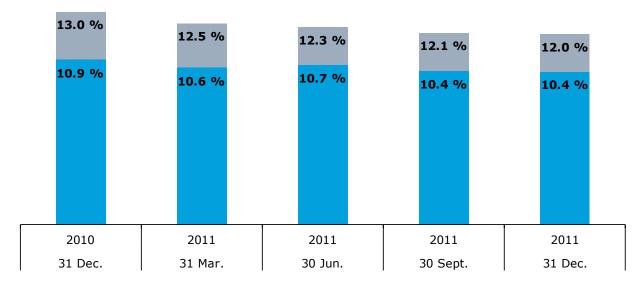

#### Balance sheet - condensed

|                                                  |           |        | 31 Dec. | 30 Sept. | 30 Jun. | 31 Mar. | 31 Dec. | 31 Dec. |
|--------------------------------------------------|-----------|--------|---------|----------|---------|---------|---------|---------|
| Balance (in NOK million)                         |           |        | 2011    | 2011     | 2011    | 2011    | 2010    | 2009    |
| Total assets                                     |           |        | 101,455 | 100,009  | 98,415  | 94,455  | 97,997  | 84,509  |
| Average total assets                             |           |        | 98,465  | 96,954   | 96,224  | 91,317  | 89,648  | 86,679  |
| Gross loans to customers *                       |           |        | 95,232  | 92,671   | 90,939  | 88,606  | 87,665  | 77,429  |
| Deposits from customers                          |           |        | 47,871  | 46,024   | 45,990  | 42,900  | 42,786  | 37,227  |
| Total equity capital                             |           |        | 8,348   | 8,126    | 7,902   | 7,639   | 7,846   | 6,183   |
| * Loans to customers includes SpareBank 1 Bol    | igkreditt |        |         |          | _       |         |         |         |
| Key figures                                      | 4Q        | ЗQ     | 2Q      | 1Q       | 4Q      | 31 D    | ec.     |         |
|                                                  | 2011      | 2011   | 2011    | 2011     | 2010    | 2011    | 2010    | 2009    |
| Return on equity                                 | 13.6 %    | 12.0 % | 12.9 %  | 13.2 %   | 16.6 %  | 12.8 %  | 14.6 %  | 16.2 %  |
| Core capital ratio                               | 10.4 %    | 10.4 % | 10.7 %  | 10.6 %   | 10.9 %  | 10.4 %  | 10.9 %  | 10.4 %  |
| Cost/income ratio group                          | 53.4 %    | 53.5 % | 53.4 %  | 52.2 %   | 43.7 %  | 53.2 %  | 44.6 %  | 46.8 %  |
| Growth in loans incl Boligkreditt last 12 months | 8.6 %     | 7.7 %  | 8.6 %   | 11.4 %   | 13.2 %  | 8.6 %   | 13.2 %  | 8.6 %   |
| Growth in deposits last 12 months                | 11.9 %    | 19.1 % | 11.4 %  | 14.1 %   | 14.9 %  | 11.9 %  | 14.9 %  | 5.5 %   |
| Deposits-to-loan ratio                           | 65.5 %    | 64.3 % | 67.1 %  | 62.6 %   | 61.3 %  | 65.5 %  | 61.3 %  | 60.3 %  |
| Impairment losses ratio                          | 0.11%     | 0.03%  | -0.01%  | -0.03%   | 0.11%   | 0.03%   | 0.16%   | 0.31%   |
| Non-performing commitm. as % of gross loans      | 0.36%     | 0.36%  | 0.40%   | 0.54%    | 0.57%   | 0.36%   | 0.57%   | 0.49%   |
| ECC price                                        | 39.30     | 39.30  | 48.90   | 50.00    | 54.00   | 39.30   | 54.00   | 22.85   |
| Booked equity capital per ECC (incl. dividend)   | 54.44     | 52.49  | 51.05   | 49.34    | 50.60   | 54.44   | 50.60   | 40.03   |
| Adjusted profit per ECC                          | 1.80      | 1.55   | 1.62    | 1.65     | 2.05    | 6.61    | 6.43    | 4.49    |