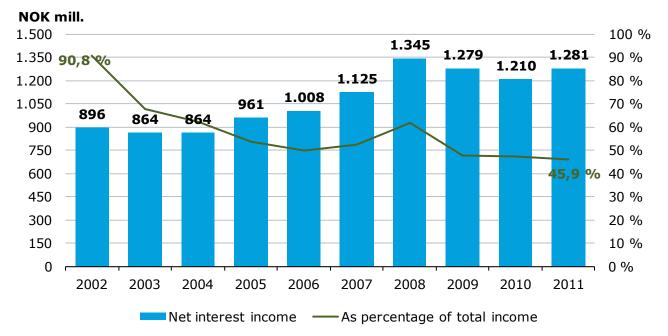

### 2.2. Net interest income

#### Net interest income

|                               | 4Q    | 3Q   | 2Q   | 1Q   | 4Q   | 31 C  | ec.   |       |
|-------------------------------|-------|------|------|------|------|-------|-------|-------|
| (in NOK million)              | 2011  | 2011 | 2011 | 2011 | 2010 | 2011  | 2010  | 2009  |
| Interest income               | 1,007 | 978  | 910  | 886  | 894  | 3,780 | 3,315 | 3,416 |
| Interest expences             | 691   | 657  | 592  | 559  | 601  | 2,499 | 2,105 | 2,137 |
| Net interest income           | 316   | 320  | 318  | 327  | 293  | 1,281 | 1,210 | 1,279 |
| As percentage of total income | 41%   | 47%  | 47%  | 49%  | 41%  | 46%   | 47%   | 48%   |