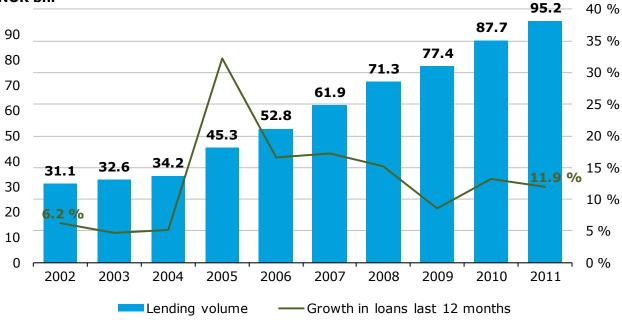

#### Distribution of loans by industry

| , , ,                                      | 31 Dec. | 30 Sept. | 30 Jun. | 31 Mar. | 31 Dec. | 31 Dec. |
|--------------------------------------------|---------|----------|---------|---------|---------|---------|
| (in NOK million)                           | 2011    | 2011     | 2011    | 2011    | 2010    | 2009    |
| Agriculture/forestry/fisheries/hunting     | 5,217   | 4,619    | 4,525   | 4,601   | 4,892   | 4,611   |
| Fish farming                               | 2,026   | 2,013    | 2,426   | 2,010   | 1,906   | 1,325   |
| Manufacturing and mining                   | 2,881   | 3,026    | 2,805   | 2,714   | 2,775   | 2,324   |
| Construction, power and water supply       | 2,572   | 2,480    | 2,825   | 2,574   | 2,511   | 2,257   |
| Retail trade, hotels and restaurants       | 2,337   | 2,318    | 2,407   | 2,463   | 2,503   | 2,460   |
| Maritime sector                            | 5,978   | 5,558    | 5,389   | 5,624   | 5,242   | 2,209   |
| Property management                        | 12,179  | 12,236   | 12,314  | 12,754  | 13,013  | 11,328  |
| Business services                          | 3,867   | 3,608    | 3,334   | 3,131   | 3,134   | 3,279   |
| Transport and other services provision     | 2,078   | 2,058    | 2,055   | 1,483   | 1,628   | 2,217   |
| Public administration                      | 92      | 54       | 58      | 72      | 101     | 64      |
| Other sectors                              | 971     | 1,052    | 694     | 610     | 339     | 199     |
| Gross loans in corporate market            | 40,198  | 39,021   | 38,832  | 38,037  | 38,046  | 32,272  |
| Retail customers                           | 55,034  | 53,650   | 52,107  | 50,569  | 49,619  | 45,157  |
| Gross loans incl. SpareBank 1 Boligkreditt | 95,232  | 92,671   | 90,939  | 88,606  | 87,665  | 77,429  |
| - Adv. of this SpareBank 1 Boligkreditt    | 22,126  | 21,101   | 22,379  | 20,054  | 17,818  | 15,647  |
| Gross loans in balance sheet               | 73,105  | 71,570   | 68,559  | 68,553  | 69,847  | 61,782  |
| Share of loans, corporate market           | 42.2 %  | 42.1 %   | 42.7 %  | 42.9 %  | 43.4 %  | 41.7 %  |
| Share of loans, retail market              | 57.8 %  | 57.9 %   | 57.3 %  | 57.1 %  | 56.6 %  | 58.3 %  |

#### Distribution of loans by industry