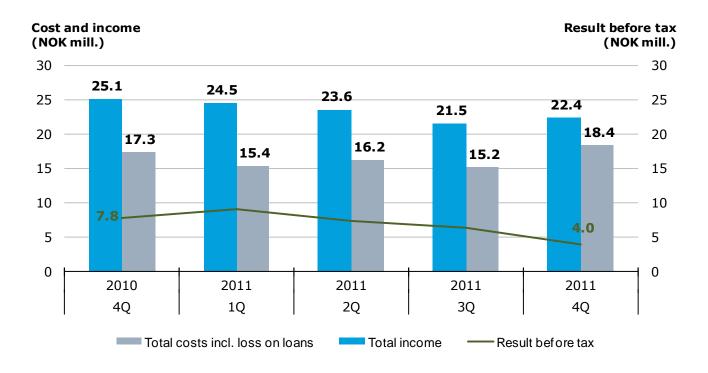

#### Write-downs on loans and guarantees

|                                            | 4Q    | 3Q    | 2Q     | 1Q     | 4Q    | 31 D  | ec.   |       |
|--------------------------------------------|-------|-------|--------|--------|-------|-------|-------|-------|
| (in NOK million)                           | 2011  | 2011  | 2011   | 2011   | 2010  | 2011  | 2010  | 2009  |
| Increase in and new individual write-downs | 13    | -19   | -40    | -5     | -61   | -50   | 3     | 3     |
| Reassessments and recoveries               | -13   | -27   | -39    | 1      | -85   | -77   | -128  | -230  |
| Total individual write-downs               | 26    | 8     | -1     | -6     | 24    | 27    | 131   | 233   |
| Change in group write-downs on loans       | 0     | 0     | 0      | 0      | 1     | 0     | 1     | 44    |
| Write-downs on loans and guarantees        | 26    | 8     | -1     | -6     | 25    | 27    | 132   | 277   |
|                                            |       |       |        |        |       |       |       |       |
| As % of gross loans incl. Boligkreditt     | 0.11% | 0.03% | -0.01% | -0.03% | 0.11% | 0.03% | 0.16% | 0.31% |

#### Loss on loans by segment

|                        | 4Q   | 3Q   | 2Q   | 1Q   | 4Q   | 31 De | ec.  |      |
|------------------------|------|------|------|------|------|-------|------|------|
| (in NOK million)       | 2011 | 2011 | 2011 | 2011 | 2010 | 2011  | 2010 | 2009 |
| Corporate              | 22   | 1    | -8   | -11  | 20   | 5     | 104  | 202  |
| Retail                 | 1    | 4    | 2    | 1    | 0    | 7     | 4    | 15   |
| SMN Finans and other   | 3    | 3    | 5    | 4    | 4    | 15    | 23   | 16   |
| Collective write downs | 0    | 0    | 0    | 0    | 1    | 0     | 1    | 44   |
| Total loss on loans    | 26   | 8    | -1   | -6   | 25   | 27    | 132  | 277  |