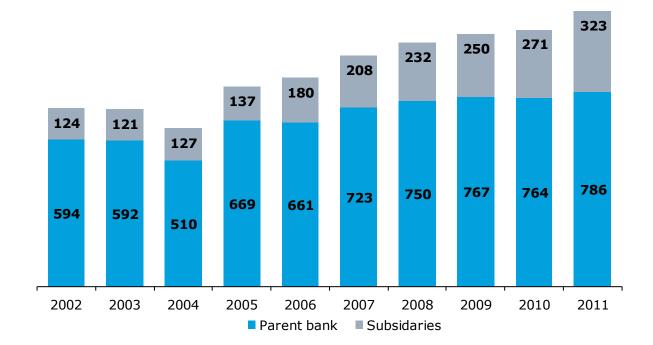

### Developement of employees

| Employees in employment         | 4Q 2011 | 2010  | 2009  | 2008 | 2007 |
|---------------------------------|---------|-------|-------|------|------|
| Retail market division          | 392     | 378   | 367   | 381  | 366  |
| Corporate market                | 187     | 172   | 155   | 155  | 147  |
| SpareBank 1 SMN Markets         | 40      | 33    | 32    | 21   | 15   |
| Business operations             | 112     | 128   | 134   | 137  | 130  |
| Management and staff            | 55      | 53    | 79    | 57   | 66   |
| Parent bank                     | 786     | 764   | 767   | 750  | 723  |
| EiendomsMegler 1 Midt-Norge AS  | 159     | 148   | 139   | 131  | 137  |
| Allegro Finans AS               | 9       | 10    | 10    | 10   | 7    |
| SpareBank 1 SMN Finans AS       | 41      | 41    | 34    | 25   | 20   |
| SpareBank 1 SMN Regnskap AS     | 109     | 68    | 64    | 63   | 43   |
| SpareBank 1 Kvartalet and other | 4       | 4     | 4     | 4    | -    |
| Total                           | 1,109   | 1,035 | 1,016 | 982  | 931  |

#### Employees in employment