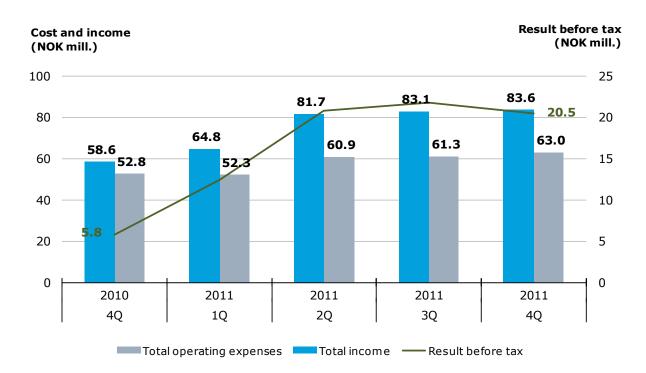

#### 2.1. Main figures

|                                     | 4Q   | ЗQ   | 2Q   | 1Q   | 4Q   | 31 D  | ec.   |       |
|-------------------------------------|------|------|------|------|------|-------|-------|-------|
| (in NOK million)                    | 2011 | 2011 | 2011 | 2011 | 2010 | 2011  | 2010  | 2009  |
| Net interest                        | 316  | 320  | 318  | 327  | 293  | 1,281 | 1,210 | 1,279 |
| Commission income and other income  | 232  | 234  | 232  | 221  | 222  | 919   | 855   | 756   |
| Net return on financial investments | 224  | 122  | 125  | 118  | 198  | 588   | 490   | 642   |
| Total income                        | 772  | 676  | 675  | 666  | 713  | 2,789 | 2,555 | 2,677 |
| Total operating expenses            | 412  | 361  | 361  | 348  | 311  | 1,482 | 1,140 | 1,253 |
| Result before losses                | 360  | 315  | 314  | 318  | 402  | 1,306 | 1,414 | 1,424 |
| Loss on loans, guarantees etc.      | 26   | 8    | -1   | -6   | 25   | 27    | 132   | 277   |
| Result before tax                   | 333  | 306  | 315  | 325  | 377  | 1,279 | 1,282 | 1,147 |
| Tax charge                          | 54   | 66   | 65   | 70   | 60   | 255   | 260   | 210   |
| Net profit                          | 279  | 240  | 250  | 255  | 318  | 1,024 | 1,022 | 937   |