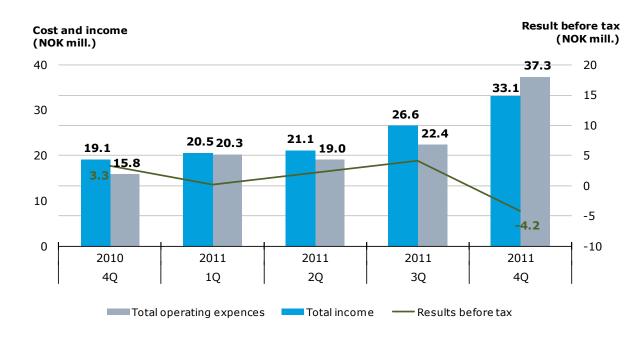

#### 2.1. Main figures

|                                     | 4Q   | ЗQ   | 2Q   | 1Q   | 4Q   | 31 D  | ec.   |       |
|-------------------------------------|------|------|------|------|------|-------|-------|-------|
| (in NOK million)                    | 2011 | 2011 | 2011 | 2011 | 2010 | 2011  | 2010  | 2009  |
| Net interest                        | 316  | 320  | 318  | 327  | 293  | 1,281 | 1,210 | 1,279 |
| Commission income and other income  | 232  | 234  | 232  | 221  | 222  | 919   | 855   | 756   |
| Net return on financial investments | 224  | 122  | 125  | 118  | 198  | 588   | 490   | 642   |
| Total income                        | 772  | 676  | 675  | 666  | 713  | 2,789 | 2,555 | 2,677 |
| Total operating expenses            | 412  | 361  | 361  | 348  | 311  | 1,482 | 1,140 | 1,253 |
| Result before losses                | 360  | 315  | 314  | 318  | 402  | 1,306 | 1,414 | 1,424 |
| Loss on loans, guarantees etc.      | 26   | 8    | -1   | -6   | 25   | 27    | 132   | 277   |
| Result before tax                   | 333  | 306  | 315  | 325  | 377  | 1,279 | 1,282 | 1,147 |
| Tax charge                          | 54   | 66   | 65   | 70   | 60   | 255   | 260   | 210   |
| Net profit                          | 279  | 240  | 250  | 255  | 318  | 1,024 | 1,022 | 937   |