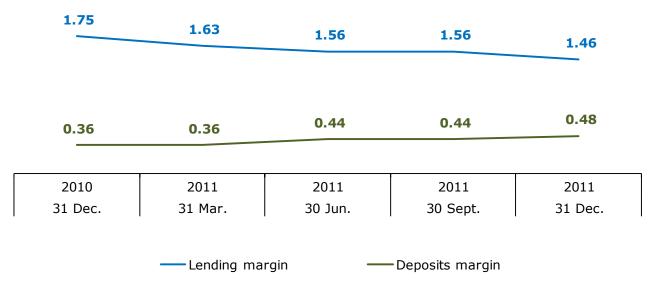

#### Margin development

Definition margin: Average customer interest minus 3 months average nibor