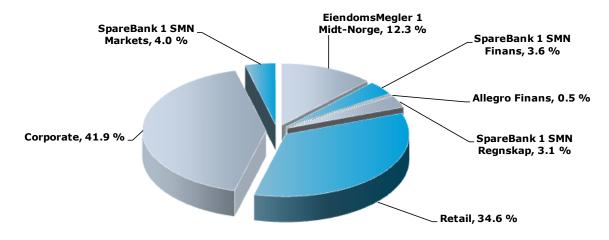

| 31,210  | 38,888    | 0                | 146            | 443             | 17                | 19                | 30,732     | 101,455 |
| Deposits to customers                       | 21,185  | 25,345    | 0                | 0              | 0               | 0                 | 0                 | 1,340      | 47,871  |
| Other liabilities and equity                | 10,025  | 13,543    | 0                | 146            | 443             | 17                | 18                | 29,392     | 53,584  |
| Total liabilites                            | 31,210  | 38,888    | 0                | 146            | 443             | 17                | 19                | 30,732     | 101,455 |

#### Income specified by segment, excluding financial investments





#### Interest income, Retail and Corporate

|                     | 4Q   | 3Q   | 2Q   | 1Q   | 4Q   | 31 D  | ec.   |       |
|---------------------|------|------|------|------|------|-------|-------|-------|
| (in NOK million)    | 2011 | 2011 | 2011 | 2011 | 2010 | 2011  | 2010  | 2009  |
| Retail              | 136  | 124  | 127  | 134  | 143  | 521   | 579   | 606   |
| Corporate           | 199  | 206  | 187  | 191  | 189  | 783   | 714   | 596   |
| Net interest income | 335  | 330  | 314  | 325  | 331  | 1,304 | 1,293 | 1,202 |

#### Developement in margin, Retail and Corporate\*

|                          | 4Q   | 3Q   | 2Q   | 1Q   | 4Q   | 31 De | ec.  |      |
|--------------------------|------|------|------|------|------|-------|------|------|
| Lending (in percentage)  |