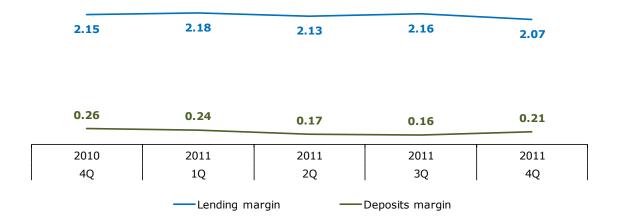

#### Margin development

Definition margin: Average customer interest minus 3 months average nibor

#### Volume development