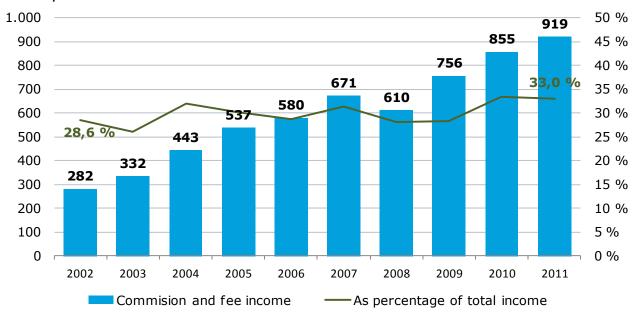

### 2.3. Commission income

|                                         | 4Q   | 3Q   | 2Q   | 1Q   | 4Q   | 31 D | ec.  |      |
|-----------------------------------------|------|------|------|------|------|------|------|------|
| (in NOK million)                        | 2011 | 2011 | 2011 | 2011 | 2010 | 2011 | 2010 | 2009 |
| Guarantees                              | 7    | 7    | 7    | 8    | 7    | 28   | 29   | 29   |
| SpareBank 1 Boligkreditt                | 9    | 15   | 22   | 26   | 24   | 71   | 107  | 82   |
| Commission of savings products          | 11   | 14   | 11   | 8    | 16   | 45   | 43   | 83   |
| Real estate agency                      | 62   | 56   | 56   | 47   | 41   | 221  | 170  | 133  |
| Insurance                               | 29   | 26   | 26   | 24   | 26   | 105  | 96   | 82   |
| Payments transmission                   | 70   | 71   | 69   | 66   | 72   | 275  | 279  | 265  |
| Other                                   | 0    | 10   | 8    | 13   | 13   | 31   | 43   | 31   |
| Total commissions income                | 188  | 200  | 199  | 192  | 199  | 778  | 766  | 706  |
| Operating- and sales income real estate | 18   | 24   | 23   | 17   | 16   | 82   | 73   | 62   |
| Other operating income                  | 52   | 31   | 28   | 31   | 31   | 143  | 97   | 72   |
| Total other operating income            | 69   | 56   | 52   | 47   | 47   | 224  | 170  | 134  |
| Commission expenses                     | 25   | 21   | 19   | 18   | 23   | 83   | 81   | 84   |
| Total commissions and other income      | 232  | 234  | 232  | 221  | 222  | 919  | 855  | 756  |
| As percentage of total income           | 30%  | 35%  | 34%  | 33%  | 31%  | 33%  | 33%  | 28%  |

#### Change in commission income

|                                         |      | 31 Dec. |      |
|-----------------------------------------|------|---------|------|
| (in NOK million)                        | 2011 | Change  | 2010 |
| Total                                   | 919  | 65      | 85!  |
| Real estate agency                      |      | 51      |      |
| Other operating income                  |      | 46      |      |
| Operating- and sales income real estate |      | 9       |      |
| Insurance                               |      | 10      |      |
| Commission of savings products          |      | 2       |      |
| Commission expenses                     |      | -2      |      |
| Other                                   |      | -12     |      |
| Payments transmission                   |      | -3      |      |
| Guarantees                              |      | -1      |      |
| SpareBank 1 Boligkreditt                |      | -36     |      |