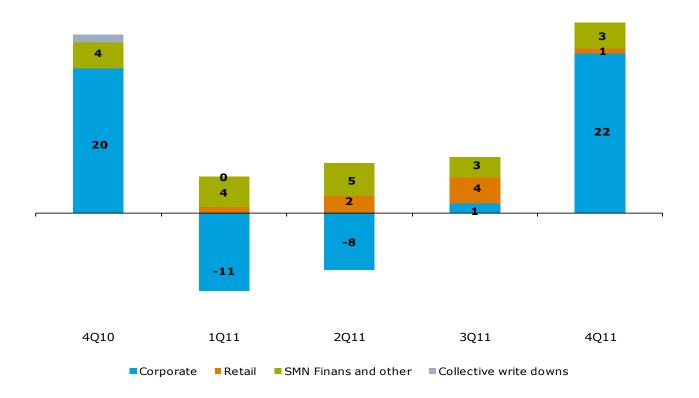

#### Loss on loans by segment

|                        | 4Q   | 3Q   | 2Q   | 1Q   | 4Q   | 31 De | ec.  |      |
|------------------------|------|------|------|------|------|-------|------|------|
| (in NOK million)       | 2011 | 2011 | 2011 | 2011 | 2010 | 2011  | 2010 | 2009 |
| Corporate              | 22   | 1    | -8   | -11  | 20   | 5     | 104  | 202  |
| Retail                 | 1    | 4    | 2    | 1    | 0    | 7     | 4    | 15   |
| SMN Finans and other   | 3    | 3    | 5    | 4    | 4    | 15    | 23   | 16   |
| Collective write downs | 0    | 0    | 0    | 0    | 1    | 0     | 1    | 44   |
| Total loss on loans    | 26   | 8    | -1   | -6   | 25   | 27    | 132  | 277  |