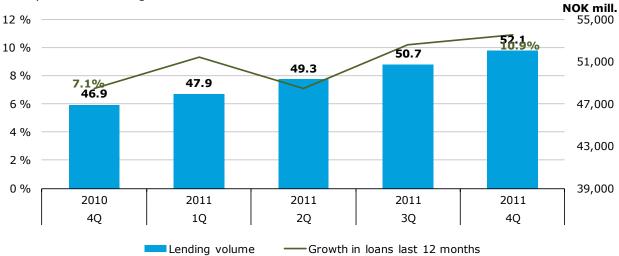

#### **3.1.** Distribution of loans by industry

#### Distribution of loans by industry

| , , ,                                      | 31 Dec. | 30 Sept. | 30 Jun. | 31 Mar. | 31 Dec. | 31 Dec. |
|--------------------------------------------|---------|----------|---------|---------|---------|---------|
| (in NOK million)                           | 2011    | 2011     | 2011    | 2011    | 2010    | 2009    |
| Agriculture/forestry/fisheries/hunting     | 5,217   | 4,619    | 4,525   | 4,601   | 4,892   | 4,611   |
| Fish farming                               | 2,026   | 2,013    | 2,426   | 2,010   | 1,906   | 1,325   |
| Manufacturing and mining                   | 2,881   | 3,026    | 2,805   | 2,714   | 2,775   | 2,324   |
| Construction, power and water supply       | 2,572   | 2,480    | 2,825   | 2,574   | 2,511   | 2,257   |
| Retail trade, hotels and restaurants       | 2,337   | 2,318    | 2,407   | 2,463   | 2,503   | 2,460   |
| Maritime sector                            | 5,978   | 5,558    | 5,389   | 5,624   | 5,242   | 2,209   |
| Property management                        | 12,179  | 12,236   | 12,314  | 12,754  | 13,013  | 11,328  |
| Business services                          | 3,867   | 3,608    | 3,334   | 3,131   | 3,134   | 3,279   |
| Transport and other services provision     | 2,078   | 2,058    | 2,055   | 1,483   | 1,628   | 2,217   |
| Public administration                      | 92      | 54       | 58      | 72      | 101     | 64      |
| Other sectors                              | 971     | 1,052    | 694     | 610     | 339     | 199     |
| Gross loans in corporate market            | 40,198  | 39,021   | 38,832  | 38,037  | 38,046  | 32,272  |
| Retail customers                           | 55,034  | 53,650   | 52,107  | 50,569  | 49,619  | 45,157  |
| Gross loans incl. SpareBank 1 Boligkreditt | 95,232  | 92,671   | 90,939  | 88,606  | 87,665  | 77,429  |
| - Adv. of this SpareBank 1 Boligkreditt    | 22,126  | 21,101   | 22,379  | 20,054  | 17,818  | 15,647  |
| Gross loans in balance sheet               | 73,105  | 71,570   | 68,559  | 68,553  | 69,847  | 61,782  |
| Share of loans, corporate market           | 42.2 %  | 42.1 %   | 42.7 %  | 42.9 %  | 43.4 %  | 41.7 %  |
| Share of loans, retail market              | 57.8 %  | 57.9 %   | 57.3 %  | 57.1 %  | 56.6 %  | 58.3 %  |

#### Distribution of loans by industry