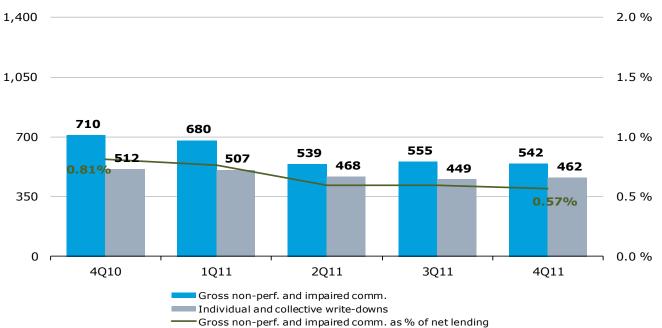

#### Write-down ratio

| ec. 30 | Sept.                          | 30 Jun.                                                                                                                                            | 31 Mar.                                                                                                                                                                                                                     | 31 Dec.                                                                     | 31 Dec.                                                                                    |
|--------|--------------------------------|----------------------------------------------------------------------------------------------------------------------------------------------------|-----------------------------------------------------------------------------------------------------------------------------------------------------------------------------------------------------------------------------|-----------------------------------------------------------------------------|--------------------------------------------------------------------------------------------|
| )11    | 2011                           | 2011                                                                                                                                               | 2011                                                                                                                                                                                                                        | 2010                                                                        | 2009                                                                                       |
| 38     | 332                            | 361                                                                                                                                                | 477                                                                                                                                                                                                                         | 499                                                                         | 379                                                                                        |
| 04     | 223                            | 178                                                                                                                                                | 202                                                                                                                                                                                                                         | 211                                                                         | 442                                                                                        |
| 42     | 555                            | 539                                                                                                                                                | 680                                                                                                                                                                                                                         | 710                                                                         | 820                                                                                        |
| 72     | 160                            | 179                                                                                                                                                | 217                                                                                                                                                                                                                         | 222                                                                         | 219                                                                                        |
| 90     | 290                            | 290                                                                                                                                                | 290                                                                                                                                                                                                                         | 290                                                                         | 289                                                                                        |
| 2%8    | 81.0 %                         | 86.8 %                                                                                                                                             | 74.6 %                                                                                                                                                                                                                      | 72.1 %                                                                      | 61.8 %                                                                                     |
|        | <b>011</b> 338 204 542 172 290 | 011         2011           338         332           204         223           542         555           172         160           290         290 | 011         2011         2011           338         332         361           204         223         178           542         555         539           172         160         179           290         290         290 | 011201120112011338332361477204223178202542555539680172160179217290290290290 | 011201120112010338332361477499204223178202211542555539680710172160179217222290290290290290 |