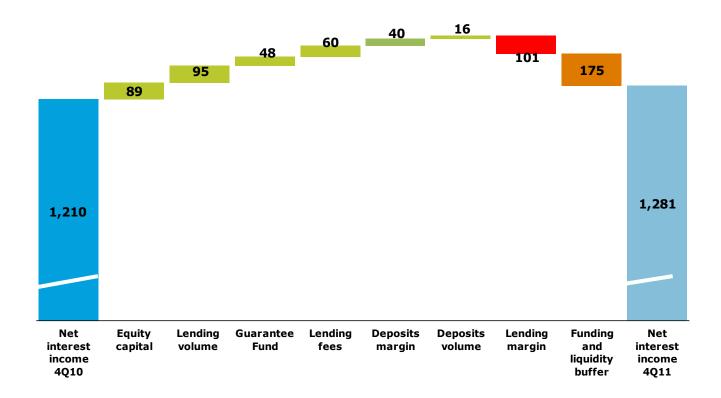

#### Changes in interest income from lending and deposits, last 12 months

| (in NOK million) | Volume | Margin | Total |
|------------------|--------|--------|-------|
| Lending          | 95     | -101   | -7    |
| Deposits         | 16     | 40     | 56    |
| Total            | 111    | -62    | 49    |

#### Changes in net interest income 31 Dec. Change (in NOK million) 2011 2010 Net interest income 1,281 71 1,210 Equity capital 89 Lending volume 95 Levy Norwegian Bank's Guarantee Fund 48 Fees on lending 60 Deposit margin 40 Deposit volume 16 Lending margin -101 Funding and liquidity buffer -175 71 Change