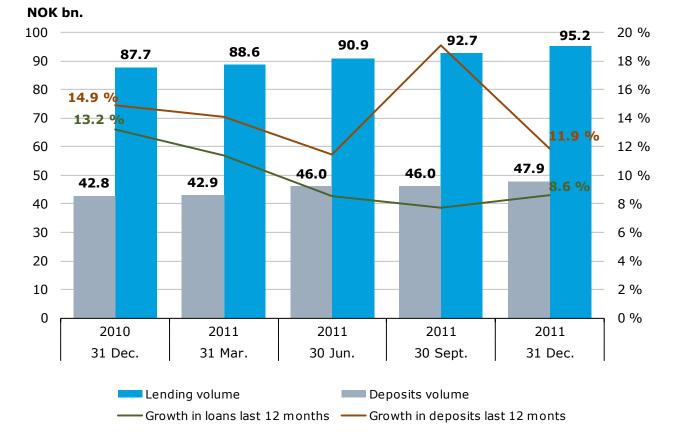

#### January – December 2011

(Consolidated figures. Figures in parentheses refer to the same period of 2010 unless otherwise stated)

- Profit before tax: NOK 1,279m (1,282m)
- Profit: NOK 1,024m (1,022m)
- Return on equity: 12.8% (14.6%)
- Lending growth 8.6% (13.2%), deposit growth 11.9% (14.9%) over past 12 months
- Loan losses: NOK 27m (132m)
- Tier 1 capital adequacy: 10.4% (10.9%)
- Earnings per equity capital certificate (ECC): NOK 6.61 (6.43)

#### Balance sheet - condensed

|                                                  |           |        | 31 Dec. | 30 Sept. | 30 Jun. | 31 Mar. | 31 Dec. | 31 Dec. |
|--------------------------------------------------|-----------|--------|---------|----------|---------|---------|---------|---------|
| Balance (in NOK million)                         |           |        | 2011    | 2011     | 2011    | 2011    | 2010    | 2009    |
| Total assets                                     |           |        | 101,455 | 100,009  | 98,415  | 94,455  | 97,997  | 84,509  |
| Average total assets                             |           |        | 98,465  | 96,954   | 96,224  | 91,317  | 89,648  | 86,679  |
| Gross loans to customers *                       |           |        | 95,232  | 92,671   | 90,939  | 88,606  | 87,665  | 77,429  |
| Deposits from customers                          |           |        | 47,871  | 46,024   | 45,990  | 42,900  | 42,786  | 37,227  |
| Total equity capital                             |           |        | 8,348   | 8,126    | 7,902   | 7,639   | 7,846   | 6,183   |
| * Loans to customers includes SpareBank 1 Bol    | igkreditt |        |         |          | _       |         |         |         |
| Key figures                                      | 4Q        | ЗQ     | 2Q      | 1Q       | 4Q      | 31 D    | ec.     |         |
|                                                  | 2011      | 2011   | 2011    | 2011     | 2010    | 2011    | 2010    | 2009    |
| Return on equity                                 | 13.6 %    | 12.0 % | 12.9 %  | 13.2 %   | 16.6 %  | 12.8 %  | 14.6 %  | 16.2 %  |
| Core capital ratio                               | 10.4 %    | 10.4 % | 10.7 %  | 10.6 %   | 10.9 %  | 10.4 %  | 10.9 %  | 10.4 %  |
| Cost/income ratio group                          | 53.4 %    | 53.5 % | 53.4 %  | 52.2 %   | 43.7 %  | 53.2 %  | 44.6 %  | 46.8 %  |
| Growth in loans incl Boligkreditt last 12 months | 8.6 %     | 7.7 %  | 8.6 %   | 11.4 %   | 13.2 %  | 8.6 %   | 13.2 %  | 8.6 %   |
| Growth in deposits last 12 months                | 11.9 %    | 19.1 % | 11.4 %  | 14.1 %   | 14.9 %  | 11.9 %  | 14.9 %  | 5.5 %   |
| Deposits-to-loan ratio                           | 65.5 %    | 64.3 % | 67.1 %  | 62.6 %   | 61.3 %  | 65.5 %  | 61.3 %  | 60.3 %  |
| Impairment losses ratio                          | 0.11%     | 0.03%  | -0.01%  | -0.03%   | 0.11%   | 0.03%   | 0.16%   | 0.31%   |
| Non-performing commitm. as % of gross loans      | 0.36%     | 0.36%  | 0.40%   | 0.54%    | 0.57%   | 0.36%   | 0.57%   | 0.49%   |
| ECC price                                        | 39.30     | 39.30  | 48.90   | 50.00    | 54.00   | 39.30   | 54.00   | 22.85   |
| Booked equity capital per ECC (incl. dividend)   | 54.44     | 52.49  | 51.05   | 49.34    | 50.60   | 54.44   | 50.60   | 40.03   |
| Adjusted profit per ECC                          | 1.80      | 1.55   | 1.62    | 1.65     | 2.05    | 6.61    | 6.43    | 4.49    |

#### Volume development