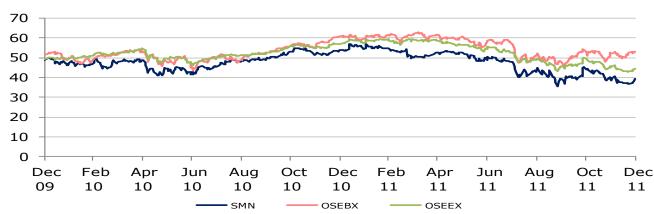

*Stock price compared with OSEBX and OSEEX 31 December 2009 to 31 December 2011* 

> OSEBX = Oslo Stock Exchange Benchmark Index (rebased) OSEEX = Oslo Stock Exchange ECC Index (rebased)

*Trading statistics 31 December 2009 to 31 December 2011* 

#### Market value and profit per ECC

Market value, NOK mill. — Adjusted profit per ECC