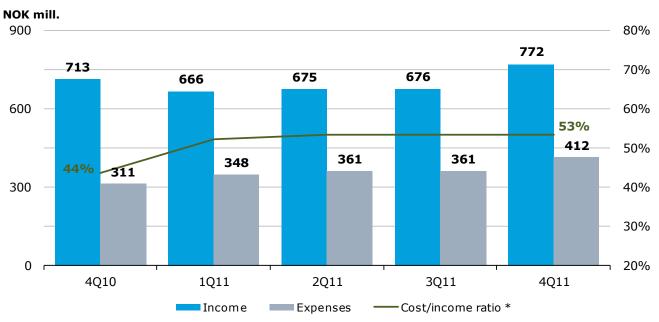

### 2.4. Operating expenses

#### **Operating expenses**

|                                                | 4Q   | 3Q   | 2Q   | 1Q   | 4Q   | 31 D | ec.  |      |
|------------------------------------------------|------|------|------|------|------|------|------|------|
| (in NOK million)                               | 2011 | 2011 | 2011 | 2011 | 2010 | 2011 | 2010 | 2009 |
| Salary                                         | 194  | 191  | 190  | 177  | 175  | 752  | 656  | 637  |
| Pension costs (defined benefit plan)           | -2   | 11   | 11   | 9    | -46  | 28   | -100 | 60   |
| Employer's insurance contributions             | 1    | 3    | 3    | 3    | 1    | 11   | 10   | 14   |
| Other personnel expenses                       | 3    | 3    | 4    | 8    | 6    | 18   | 17   | 14   |
| Total personnel expenses                       | 196  | 209  | 208  | 198  | 137  | 810  | 583  | 725  |
| EDP and telecommunication expenses             | 53   | 43   | 46   | 42   | 42   | 185  | 156  | 158  |
| Postage and transportation services            | 7    | 6    | 7    | 7    | 7    | 27   | 27   | 28   |
| Marketing                                      | 16   | 10   | 12   | 12   | 12   | 50   | 43   | 38   |
| Operating exp. on properties and premises      | 26   | 24   | 24   | 21   | 30   | 95   | 94   | 80   |
| Other external services                        | 19   | 12   | 13   | 11   | 20   | 55   | 52   | 39   |
| Other operating expenses                       | 69   | 35   | 32   | 37   | 47   | 172  | 138  | 135  |
| Depr./write-downs of fixed & intangible assets | 25   | 23   | 19   | 21   | 17   | 87   | 48   | 51   |
| Other expenses                                 | 216  | 153  | 153  | 150  | 175  | 673  | 557  | 528  |
| Total operating expenses                       | 412  | 361  | 361  | 348  | 311  | 1482 | 1140 | 1253 |
|                                                |      |      |      |      |      |      |      |      |
| Cost/income ratio                              | 0.53 | 0.53 | 0.53 | 0.52 | 0.44 | 0.53 | 0.45 | 0.47 |
|                                                |      |      |      |      |      |      |      |      |

#### Cost/income ratio

\* Total operating expences as a percentage of total operating income

| Change in operating expenses                   |       | 31 Dec. |       |
|------------------------------------------------|-------|---------|-------|
| (in NOK million)                               | 2011  | Change  | 2010  |
| Total                                          | 1,482 | 342     | 1,140 |
| Total personnel expenses*                      |       | 226     |       |
| Depr./write-downs of fixed & intangible assets |       | 40      |       |
| EDP and telecommunication expenses             |       | 29      |       |
| Other operating expenses                       |       | 35      |       |
| Operating exp. on properties and premises      |       | 1       |       |
| Other external services                        |       | 3       |       |
| Marketing                                      |       | 7       |       |
| Postage and transportation services            |       | 0       |       |