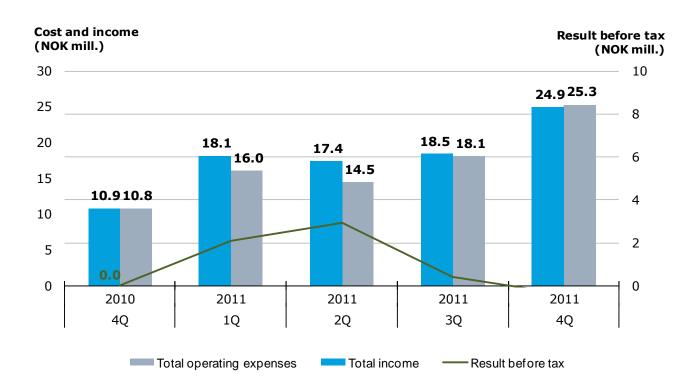

#### 2.1. Main figures

|                                     | 4Q   | ЗQ   | 2Q   | 1Q   | 4Q   | 31 D  | ec.   |       |
|-------------------------------------|------|------|------|------|------|-------|-------|-------|
| (in NOK million)                    | 2011 | 2011 | 2011 | 2011 | 2010 | 2011  | 2010  | 2009  |
| Net interest                        | 316  | 320  | 318  | 327  | 293  | 1,281 | 1,210 | 1,279 |
| Commission income and other income  | 232  | 234  | 232  | 221  | 222  | 919   | 855   | 756   |
| Net return on financial investments | 224  | 122  | 125  | 118  | 198  | 588   | 490   | 642   |
| Total income                        | 772  | 676  | 675  | 666  | 713  | 2,789 | 2,555 | 2,677 |
| Total operating expenses            | 412  | 361  | 361  | 348  | 311  | 1,482 | 1,140 | 1,253 |
| Result before losses                | 360  | 315  | 314  | 318  | 402  | 1,306 | 1,414 | 1,424 |
| Loss on loans, guarantees etc.      | 26   | 8    | -1   | -6   | 25   | 27    | 132   | 277   |
| Result before tax                   | 333  | 306  | 315  | 325  | 377  | 1,279 | 1,282 | 1,147 |
| Tax charge                          | 54   | 66   | 65   | 70   | 60   | 255   | 260   | 210   |
| Net profit                          | 279  | 240  | 250  | 255  | 318  | 1,024 | 1,022 | 937   |