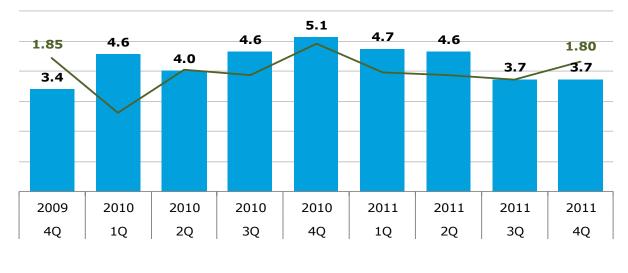

#### Net interest income

|                               | 4Q    | 3Q   | 2Q   | 1Q   | 4Q   | 31 C  | ec.   |       |
|-------------------------------|-------|------|------|------|------|-------|-------|-------|
| (in NOK million)              | 2011  | 2011 | 2011 | 2011 | 2010 | 2011  | 2010  | 2009  |
| Interest income               | 1,007 | 978  | 910  | 886  | 894  | 3,780 | 3,315 | 3,416 |
| Interest expences             | 691   | 657  | 592  | 559  | 601  | 2,499 | 2,105 | 2,137 |
| Net interest income           | 316   | 320  | 318  | 327  | 293  | 1,281 | 1,210 | 1,279 |
| As percentage of total income | 41%   | 47%  | 47%  | 49%  | 41%  | 46%   | 47%   | 48%   |

#### Development in net interest income