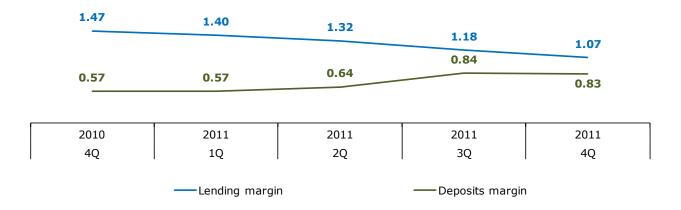

63       85         3       2         209       216         152       149         57       67         1       4 | $\begin{array}{ccccc} 7 & 5 & 7 \\ 143 & 129 & 134 \\ 1 & 17 & 25 \\ 14 & 13 & 15 \\ 21 & 21 & 20 \\ 27 & 34 & 30 \\ 0 & 0 & 0 \\ 63 & 85 & 90 \\ 3 & 2 & 1 \\ 209 & 216 & 225 \\ 152 & 149 & 153 \\ 57 & 67 & 72 \\ 1 & 4 & 2 \end{array}$ | $\begin{array}{c ccccccccccccccccccccccccccccccccccc$ | $\begin{array}{c ccccccccccccccccccccccccccccccccccc$ | $\begin{array}{c ccccccccccccccccccccccccccccccccccc$ | $\begin{array}{c ccccccccccccccccccccccccccccccccccc$ |

\*) Includes both direct and distributed expences

Post-tax return on equity (annualized)

21.3 % 25.5 % 25.2 %



#### Development in margin

Definition margin: Average customer interest minus 3 months average nibor









#### Development in deposits volume



#### 7.3. Corporate division

The Corporate Market Division focuses on financial counseling in investment and operations financing, insurance of individuals and buildings/operating equipment, investment of surplus liquidity and electronic and manual money transfers, domestic and foreign. The business is physically located across the entire market area in order to secure proximity to customers, while bearing in mind the need to ensure that competence units are of sufficient size. The business is highly skills-intensive, and requires a continuous focus on the competence of the individual staff member. To this end the Bank has established an educational facility offering module-based training for all staff.

The write-back of accumulated pension