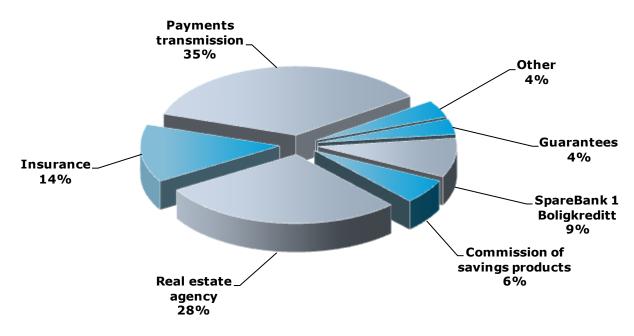

### 2.3. Commission income

|                                         | 4Q   | 3Q   | 2Q   | 1Q   | 4Q   | 31 D | ec.  |      |
|-----------------------------------------|------|------|------|------|------|------|------|------|
| (in NOK million)                        | 2011 | 2011 | 2011 | 2011 | 2010 | 2011 | 2010 | 2009 |
| Guarantees                              | 7    | 7    | 7    | 8    | 7    | 28   | 29   | 29   |
| SpareBank 1 Boligkreditt                | 9    | 15   | 22   | 26   | 24   | 71   | 107  | 82   |
| Commission of savings products          | 11   | 14   | 11   | 8    | 16   | 45   | 43   | 83   |
| Real estate agency                      | 62   | 56   | 56   | 47   | 41   | 221  | 170  | 133  |
| Insurance                               | 29   | 26   | 26   | 24   | 26   | 105  | 96   | 82   |
| Payments transmission                   | 70   | 71   | 69   | 66   | 72   | 275  | 279  | 265  |
| Other                                   | 0    | 10   | 8    | 13   | 13   | 31   | 43   | 31   |
| Total commissions income                | 188  | 200  | 199  | 192  | 199  | 778  | 766  | 706  |
| Operating- and sales income real estate | 18   | 24   | 23   | 17   | 16   | 82   | 73   | 62   |
| Other operating income                  | 52   | 31   | 28   | 31   | 31   | 143  | 97   | 72   |
| Total other operating income            | 69   | 56   | 52   | 47   | 47   | 224  | 170  | 134  |
| Commission expenses                     | 25   | 21   | 19   | 18   | 23   | 83   | 81   | 84   |
| Total commissions and other income      | 232  | 234  | 232  | 221  | 222  | 919  | 855  | 756  |
| As percentage of total income           | 30%  | 35%  | 34%  | 33%  | 31%  | 33%  | 33%  | 28%  |

### Distribution of commission income