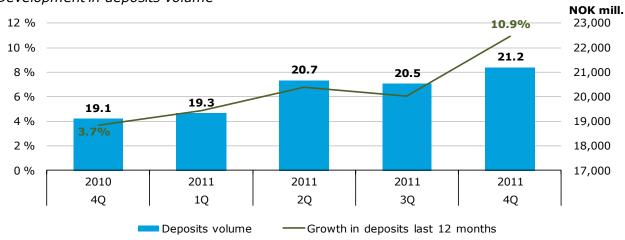

#### 2.1. Main figures

|                                     | 4Q   | ЗQ   | 2Q   | 1Q   | 4Q   | 31 D  | ec.   |       |
|-------------------------------------|------|------|------|------|------|-------|-------|-------|
| (in NOK million)                    | 2011 | 2011 | 2011 | 2011 | 2010 | 2011  | 2010  | 2009  |
| Net interest                        | 316  | 320  | 318  | 327  | 293  | 1,281 | 1,210 | 1,279 |
| Commission income and other income  | 232  | 234  | 232  | 221  | 222  | 919   | 855   | 756   |
| Net return on financial investments | 224  | 122  | 125  | 118  | 198  | 588   | 490   | 642   |
| Total income                        | 772  | 676  | 675  | 666  | 713  | 2,789 | 2,555 | 2,677 |
| Total operating expenses            | 412  | 361  | 361  | 348  | 311  | 1,482 | 1,140 | 1,253 |
| Result before losses                | 360  | 315  | 314  | 318  | 402  | 1,306 | 1,414 | 1,424 |
| Loss on loans, guarantees etc.      | 26   | 8    | -1   | -6   | 25   | 27    | 132   | 277   |
| Result before tax                   | 333  | 306  | 315  | 325  | 377  | 1,279 | 1,282 | 1,147 |
| Tax charge                          | 54   | 66   | 65   | 70   | 60   | 255   | 260   | 210   |
| Net profit                          | 279  | 240  | 250  | 255  | 318  | 1,024 | 1,022 | 937   |

#### Balance sheet - condensed

|                                                  |           |        | 31 Dec. | 30 Sept. | 30 Jun. | 31 Mar. | 31 Dec. | 31 Dec. |
|--------------------------------------------------|-----------|--------|---------|----------|---------|---------|---------|---------|
| Balance (in NOK million)                         |           |        | 2011    | 2011     | 2011    | 2011    | 2010    | 2009    |
| Total assets                                     |           |        | 101,455 | 100,009  | 98,415  | 94,455  | 97,997  | 84,509  |
| Average total assets                             |           |        | 98,465  | 96,954   | 96,224  | 91,317  | 89,648  | 86,679  |
| Gross loans to customers *                       |           |        | 95,232  | 92,671   | 90,939  | 88,606  | 87,665  | 77,429  |
| Deposits from customers                          |           |        | 47,871  | 46,024   | 45,990  | 42,900  | 42,786  | 37,227  |
| Total equity capital                             |           |        | 8,348   | 8,126    | 7,902   | 7,639   | 7,846   | 6,183   |
| * Loans to customers includes SpareBank 1 Bol    | igkreditt |        |         |          | _       |         |         |         |
| Key figures                                      | 4Q        | ЗQ     | 2Q      | 1Q       | 4Q      | 31 D    | ec.     |         |
|                                                  | 2011      | 2011   | 2011    | 2011     | 2010    | 2011    | 2010    | 2009    |
| Return on equity                                 | 13.6 %    | 12.0 % | 12.9 %  | 13.2 %   | 16.6 %  | 12.8 %  | 14.6 %  | 16.2 %  |
| Core capital ratio                               | 10.4 %    | 10.4 % | 10.7 %  | 10.6 %   | 10.9 %  | 10.4 %  | 10.9 %  | 10.4 %  |
| Cost/income ratio group                          | 53.4 %    | 53.5 % | 53.4 %  | 52.2 %   | 43.7 %  | 53.2 %  | 44.6 %  | 46.8 %  |
| Growth in loans incl Boligkreditt last 12 months | 8.6 %     | 7.7 %  | 8.6 %   | 11.4 %   | 13.2 %  | 8.6 %   | 13.2 %  | 8.6 %   |
| Growth in deposits last 12 months                | 11.9 %    | 19.1 % | 11.4 %  | 14.1 %   | 14.9 %  | 11.9 %  | 14.9 %  | 5.5 %   |
| Deposits-to-loan ratio                           | 65.5 %    | 64.3 % | 67.1 %  | 62.6 %   | 61.3 %  | 65.5 %  | 61.3 %  | 60.3 %  |
| Impairment losses ratio                          | 0.11%     | 0.03%  | -0.01%  | -0.03%   | 0.11%   | 0.03%   | 0.16%   | 0.31%   |
| Non-performing commitm. as % of gross loans      | 0.36%     | 0.36%  | 0.40%   | 0.54%    | 0.57%   | 0.36%   | 0.57%   | 0.49%   |
| ECC price                                        | 39.30     | 39.30  | 48.90   | 50.00    | 54.00   | 39.30   | 54.00   | 22.85   |
| Booked equity capital per ECC (incl. dividend)   | 54.44     | 52.49  | 51.05   | 49.34    | 50.60   | 54.44   | 50.60   | 40.03   |
| Adjusted profit per ECC                          | 1.80      | 1.55   | 1.62    | 1.65     | 2.05    | 6.61    | 6.43    | 4.49    |