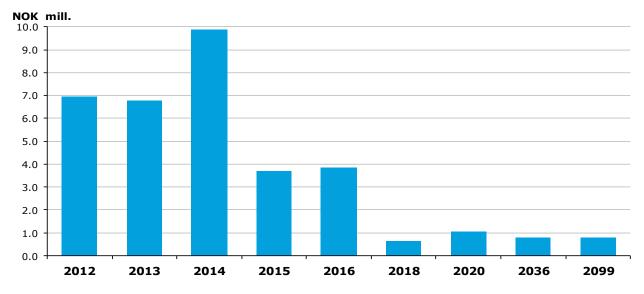

osures calculated using the standardised approach | 2,184     | 2,068   | 1,962   | 1,949   | 1,864   | 1,594   |
| Deductions                                           | -111      | -107    | -107    | -106    | -98     | -67     |
| Transitional arrangements                            | 0         | 0       | 0       | 0       | 0       | 0       |
| Minimum requirements subordinated capital            | 6,027     | 5,748   | 5,522   | 5,537   | 5,335   | 5,152   |

| Core capital ratio     | 10.4 % | 10.4 % | 10.7 % | 10.6 % | 10.9 % | 10.4 % |
|------------------------|--------|--------|--------|--------|--------|--------|
| Capital adequacy ratio | 12.0 % | 12.1 % | 12.3 % | 12.5 % | 13.0 % | 13.6 % |





Capital Adequacy

Capital adequacy ratio

Core capital ratio



### 5. Funding



#### Funding maturity dates

#### Capital markets funding

|                                  | 31 Dec. | 30 Sept. | 30 Jun. | 31 Mar. | 31 Dec. | 31 Dec. |
|----------------------------------|---------|----------|---------|---------|---------|---------|
| (in NOK million)                 | 2011    | 2011     | 2011    | 2011    | 2010    | 2009    |
| NOK Bonds                        | 19,224  | 16,780   | 16,872  | 15,987  | 16,531  | 12,120  |
| Curr Bonds                       | 8,803   | 8,898    | 9,187   | 8,824   | 11,176  | 11,051  |
| NOK CD's                         | 220     | 206      | 323     | 266     | 235     | 187     |
| Interbank                        | 5,232   | 5,348    | 6,635   | 7,302   | 7,743   | 5,492   |
| Loans from central bank          | 1,000   | 1,000