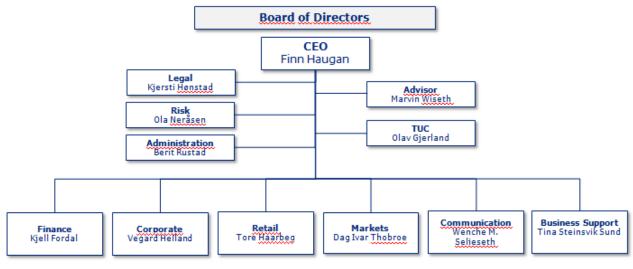

SpareBank 1 SMN is organised in five divisions to secure a customer-oriented and costeffective organisation while respecting the differing competencies required by each division. The Retail, Corporate and Markets divisions focus on customer satisfaction, risk management and activity-based sales and counselling. Business Support focuses on cost-effective work processes and support to enable the customer-facing divisions to attain their goals, while the Finance Division provides an overall basis for decision making, risk management and financial and asset-liability management.

Creates basis for decision making, risk management, financial and funding Focus on customer satisfaction, risk management and activity-based sales and advice Focus on cost-effective work processes and support for customerfacing operations

#### **Overall organisation**

#### SpareBank 1 SMN: Overview of the Bank's activities