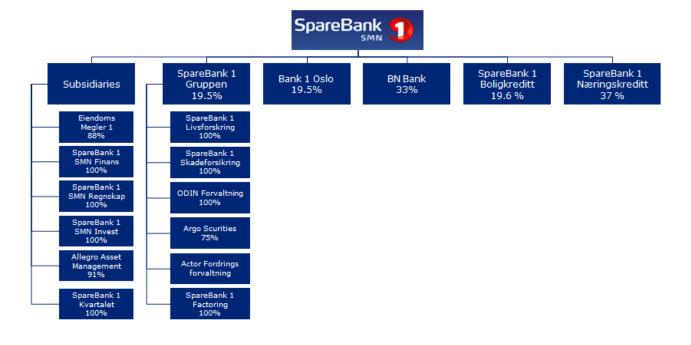

#### SpareBank 1 Group

The SpareBank 1 banks operate an alliance and develop product companies through the jointly owned holding company SpareBank 1 Gruppen. The paramount objective of the SpareBank 1 Alliance is to assure the individual bank's independence and regional identity through strong competitiveness, profitability and financial soundness. The Alliance is among the largest providers of financial services in Norway and a full-fledged alternative to traditional financial groups.