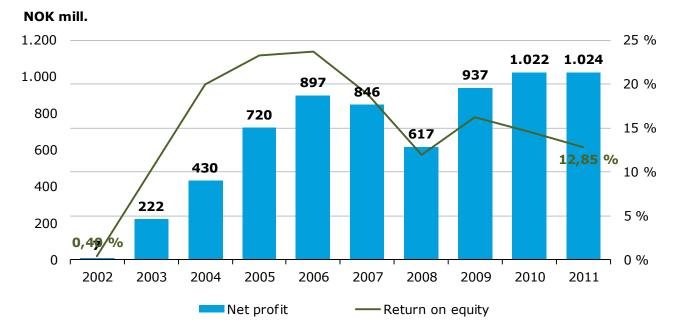

#### January – December 2011

(Consolidated figures. Figures in parentheses refer to the same period of 2010 unless otherwise stated)

- Profit before tax: NOK 1,279m (1,282m)
- Profit: NOK 1,024m (1,022m)
- Return on equity: 12.8% (14.6%)
- Lending growth 8.6% (13.2%), deposit growth 11.9% (14.9%) over past 12 months
- Loan losses: NOK 27m (132m)
- Tier 1 capital adequacy: 10.4% (10.9%)
- Earnings per equity capital certificate (ECC): NOK 6.61 (6.43)

#### Accounts for fourth quarter 2011 in isolation

- Profit before tax: NOK 333m (377m)
- Profit: NOK 279m (318m)
- Return on equity: 13.6% (16.6%)
- Loan losses: NOK 26m (25m)
- Earnings per ECC: NOK 1.80 (2.05)