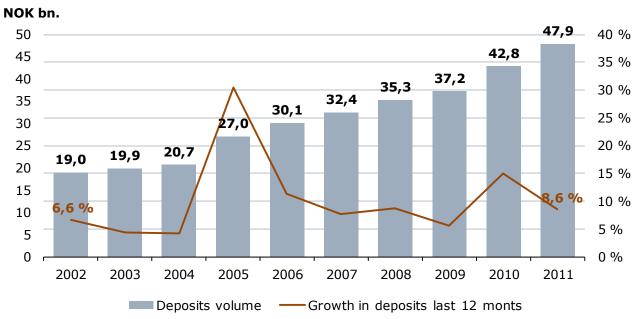

#### Balance sheet - condensed

|                                                  |           |        | 31 Dec. | 30 Sept. | 30 Jun. | 31 Mar. | 31 Dec. | 31 Dec. |
|--------------------------------------------------|-----------|--------|---------|----------|---------|---------|---------|---------|
| Balance (in NOK million)                         |           |        | 2011    | 2011     | 2011    | 2011    | 2010    | 2009    |
| Total assets                                     |           |        | 101,455 | 100,009  | 98,415  | 94,455  | 97,997  | 84,509  |
| Average total assets                             |           |        | 98,465  | 96,954   | 96,224  | 91,317  | 89,648  | 86,679  |
| Gross loans to customers *                       |           |        | 95,232  | 92,671   | 90,939  | 88,606  | 87,665  | 77,429  |
| Deposits from customers                          |           |        | 47,871  | 46,024   | 45,990  | 42,900  | 42,786  | 37,227  |
| Total equity capital                             |           |        | 8,348   | 8,126    | 7,902   | 7,639   | 7,846   | 6,183   |
| * Loans to customers includes SpareBank 1 Bol    | igkreditt |        |         |          | _       |         |         |         |
| Key figures                                      | 4Q        | ЗQ     | 2Q      | 1Q       | 4Q      | 31 D    | ec.     |         |
|                                                  | 2011      | 2011   | 2011    | 2011     | 2010    | 2011    | 2010    | 2009    |
| Return on equity                                 | 13.6 %    | 12.0 % | 12.9 %  | 13.2 %   | 16.6 %  | 12.8 %  | 14.6 %  | 16.2 %  |
| Core capital ratio                               | 10.4 %    | 10.4 % | 10.7 %  | 10.6 %   | 10.9 %  | 10.4 %  | 10.9 %  | 10.4 %  |
| Cost/income ratio group                          | 53.4 %    | 53.5 % | 53.4 %  | 52.2 %   | 43.7 %  | 53.2 %  | 44.6 %  | 46.8 %  |
| Growth in loans incl Boligkreditt last 12 months | 8.6 %     | 7.7 %  | 8.6 %   | 11.4 %   | 13.2 %  | 8.6 %   | 13.2 %  | 8.6 %   |
| Growth in deposits last 12 months                | 11.9 %    | 19.1 % | 11.4 %  | 14.1 %   | 14.9 %  | 11.9 %  | 14.9 %  | 5.5 %   |
| Deposits-to-loan ratio                           | 65.5 %    | 64.3 % | 67.1 %  | 62.6 %   | 61.3 %  | 65.5 %  | 61.3 %  | 60.3 %  |
| Impairment losses ratio                          | 0.11%     | 0.03%  | -0.01%  | -0.03%   | 0.11%   | 0.03%   | 0.16%   | 0.31%   |
| Non-performing commitm. as % of gross loans      | 0.36%     | 0.36%  | 0.40%   | 0.54%    | 0.57%   | 0.36%   | 0.57%   | 0.49%   |
| ECC price                                        | 39.30     | 39.30  | 48.90   | 50.00    | 54.00   | 39.30   | 54.00   | 22.85   |
| Booked equity capital per ECC (incl. dividend)   | 54.44     | 52.49  | 51.05   | 49.34    | 50.60   | 54.44   | 50.60   | 40.03   |
| Adjusted profit per ECC                          | 1.80      | 1.55   | 1.62    | 1.65     | 2.05    | 6.61    | 6.43    | 4.49    |