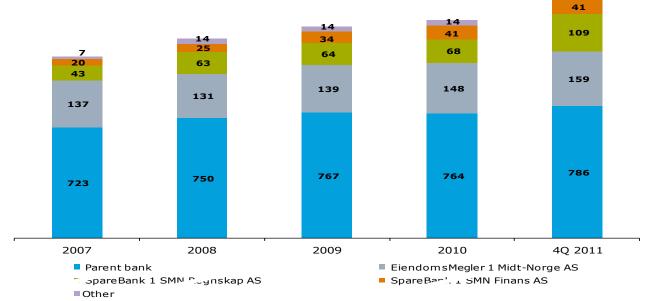

### Developement of employees

| Employees in employment         | 4Q 2011 | 2010  | 2009  | 2008 | 2007 |
|---------------------------------|---------|-------|-------|------|------|
| Retail market division          | 392     | 378   | 367   | 381  | 366  |
| Corporate market                | 187     | 172   | 155   | 155  | 147  |
| SpareBank 1 SMN Markets         | 40      | 33    | 32    | 21   | 15   |
| Business operations             | 112     | 128   | 134   | 137  | 130  |
| Management and staff            | 55      | 53    | 79    | 57   | 66   |
| Parent bank                     | 786     | 764   | 767   | 750  | 723  |
| EiendomsMegler 1 Midt-Norge AS  | 159     | 148   | 139   | 131  | 137  |
| Allegro Finans AS               | 9       | 10    | 10    | 10   | 7    |
| SpareBank 1 SMN Finans AS       | 41      | 41    | 34    | 25   | 20   |
| SpareBank 1 SMN Regnskap AS     | 109     | 68    | 64    | 63   | 43   |
| SpareBank 1 Kvartalet and other | 4       | 4     | 4     | 4    | -    |
| Total                           | 1,109   | 1,035 | 1,016 | 982  | 931  |