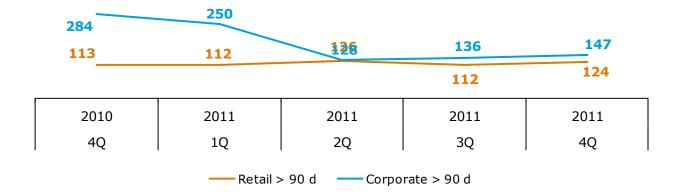

#### Net non-performing and impaired commitments

#### **NOK** million

Default in excess of 90 days NOK million