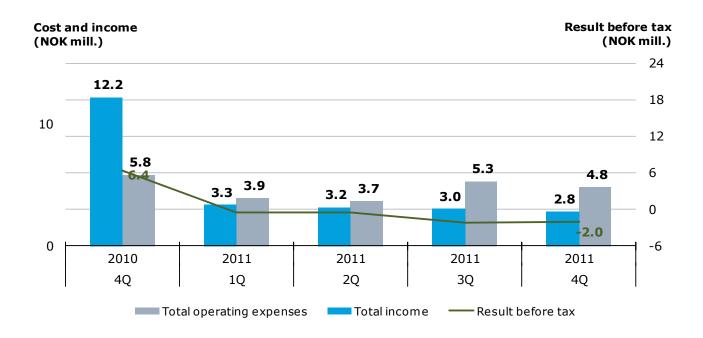

### 2.4. Operating expenses

#### **Operating expenses**

|                                                | 4Q   | 3Q   | 2Q   | 1Q   | 4Q   | 31 D | ec.  |      |
|------------------------------------------------|------|------|------|------|------|------|------|------|
| (in NOK million)                               | 2011 | 2011 | 2011 | 2011 | 2010 | 2011 | 2010 | 2009 |
| Salary                                         | 194  | 191  | 190  | 177  | 175  | 752  | 656  | 637  |
| Pension costs (defined benefit plan)           | -2   | 11   | 11   | 9    | -46  | 28   | -100 | 60   |
| Employer's insurance contributions             | 1    | 3    | 3    | 3    | 1    | 11   | 10   | 14   |
| Other personnel expenses                       | 3    | 3    | 4    | 8    | 6    | 18   | 17   | 14   |
| Total personnel expenses                       | 196  | 209  | 208  | 198  | 137  | 810  | 583  | 725  |
| EDP and telecommunication expenses             | 53   | 43   | 46   | 42   | 42   | 185  | 156  | 158  |
| Postage and transportation services            | 7    | 6    | 7    | 7    | 7    | 27   | 27   | 28   |
| Marketing                                      | 16   | 10   | 12   | 12   | 12   | 50   | 43   | 38   |
| Operating exp. on properties and premises      | 26   | 24   | 24   | 21   | 30   | 95   | 94   | 80   |
| Other external services                        | 19   | 12   | 13   | 11   | 20   | 55   | 52   | 39   |
| Other operating expenses                       | 69   | 35   | 32   | 37   | 47   | 172  | 138  | 135  |
| Depr./write-downs of fixed & intangible assets | 25   | 23   | 19   | 21   | 17   | 87   | 48   | 51   |
| Other expenses                                 | 216  | 153  | 153  | 150  | 175  | 673  | 557  | 528  |
| Total operating expenses                       | 412  | 361  | 361  | 348  | 311  | 1482 | 1140 | 1253 |
|                                                |      |      |      |      |      |      |      |      |
| Cost/income ratio                              | 0.53 | 0.53 | 0.53 | 0.52 | 0.44 | 0.53 | 0.45 | 0.47 |
|                                                |      |      |      |      |      |      |      |      |