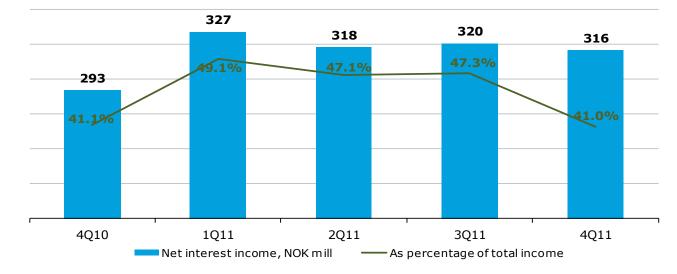

#### Net interest income

|                               | 4Q    | 3Q   | 2Q   | 1Q   | 4Q   | 31 C  | ec.   |       |
|-------------------------------|-------|------|------|------|------|-------|-------|-------|
| (in NOK million)              | 2011  | 2011 | 2011 | 2011 | 2010 | 2011  | 2010  | 2009  |
| Interest income               | 1,007 | 978  | 910  | 886  | 894  | 3,780 | 3,315 | 3,416 |
| Interest expences             | 691   | 657  | 592  | 559  | 601  | 2,499 | 2,105 | 2,137 |
| Net interest income           | 316   | 320  | 318  | 327  | 293  | 1,281 | 1,210 | 1,279 |
| As percentage of total income | 41%   | 47%  | 47%  | 49%  | 41%  | 46%   | 47%   | 48%   |