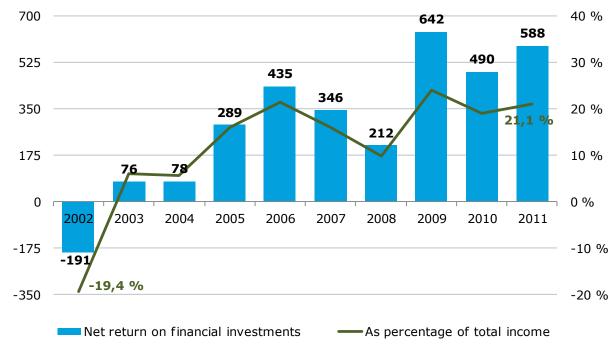

#### Net return on financial investments

|                                                 | 4Q   | ЗQ   | 2Q   | 1Q   | 4Q   | 31 D | ec.  |      |
|-------------------------------------------------|------|------|------|------|------|------|------|------|
| (in NOK million)                                | 2011 | 2011 | 2011 | 2011 | 2010 | 2011 | 2010 | 2009 |
| Income from investment in related companies     | 119  | 49   | 69   | 54   | 83   | 290  | 249  | 349  |
| of which SpareBank 1 Gruppen AS                 | 46   | -1   | 19   | 31   | 61   | 96   | 164  | 161  |
| BN Bank ASA                                     | 16   | 29   | 30   | 14   | 25   | 89   | 59   | 172  |
| Bank 1 Oslo AS                                  | 1    | 5    | 6    | 4    | 5    | 15   | 37   | 0    |
| SpareBank 1 Boligkreditt AS                     | 2    | 4    | 5    | 6    | 6    | 16   | 16   | 17   |
| SpareBank 1 Næringskreditt AS                   | 3    | 2    | 3    | 1    | 0    | 9    | 2    | 1    |
| Polaris Media AS                                | 1    | 14   | 7    | 0    | 0    | 23   | 0    | 0    |
| Other 1)                                        | 28   | 10   | 7    | -3   | -14  | 41   | -28  | -1   |
| Capital gains/dividens, shares and ECCs $^{2)}$ | 35   | 27   | 10   | 30   | 65   | 101  | 121  | 72   |
| of which dividends                              | 2    | 0    | 31   | 3    | 0    | 36   | 43   | 6    |
| capital gains on shares                         | 38   | 30   | -17  | 28   | 63   | 79   | 78   | 63   |
| capital gains on ECCs                           | -5   | -4   | -4   | -1   | 3    | -13  | 0    | 4    |
| Capital gains, bonds and derivatives            | 29   | 15   | 31   | 25   | 42   | 100  | 80   | 135  |
| Net gain on trading and derivatives Markets     | 40   | 31   | 16   | 10   | 8    | 96   | 39   | 86   |
| Net return on financial investments             | 223  | 122  | 125  | 118  | 198  | 588  | 489  | 642  |
| As percentage of total income                   | 29%  | 18%  | 19%  | 18%  | 28%  | 21%  | 19%  | 24%  |

#### Change in net return on financial investments

|                                             |      | 31 Dec. |      |
|---------------------------------------------|------|---------|------|
| (in NOK million)                            | 2011 | Change  | 2010 |
| Total                                       | 588  | 98      | 489  |
| Capital gains from bonds and derivatives    |      | 20      |      |
| Capital gain, SMN Markets                   |      | 57      |      |
| Capital gains/dividends on shares and ECC's |      | -20     |      |
| Income from investment in related companies |      | 40      |      |