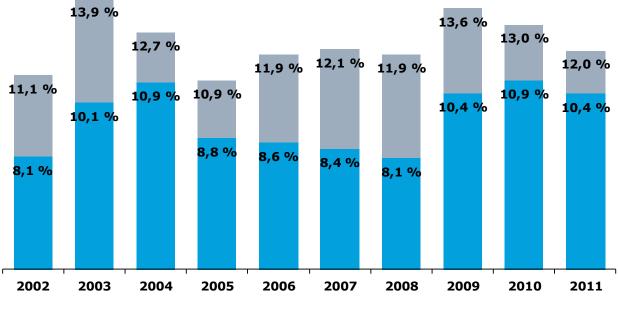

### 1. SpareBank 1 SMN overview

### 4. Capital Adequacy

New capital adequacy rules were introduced in Norway as from 1 January 2007 (Basel II - the EU's new directive on capital adequacy). SpareBank1 SMN applied to and received permission from Finanstilsynet (Financial Supervisory Authority of Norway) to use internal rating methods (Internal Rating Based Approach - Foundation) to calculate charges for credit risk from 1 January 2007 onwards. This will make the statutory minimum capital adequacy requirement more risk-sensitive, so that it better reflects the risk in the underlying portfolios. Using IRB demands high standards of the Bank's organisation, competence, risk models and risk management systems. Under interim regulations issued by Finanstilsynet, IRB banks are not yet seeing the full effect of the reduced capital requirements. As from 2009, a 20% reduction of the risk-weighted basis of calculation was allowed.

The Norwegian State Finance Fund has in a period to 30 September 2009 offered tier 1 capital to solid Norwegian banks to help them meet tighter capital adequacy requirements and improve their lending capacity. SMN applied for, and was granted, a capital infusion which was disbursed from the State Finance Fund in the form of hybrid equity worth NOK 1.25 billion as of 30.9.09. In March 2010, with Finanstilsynet's approval, this was partially redeemed in an amount of NOK 450 million, and the remainder was repaid in April 2010.